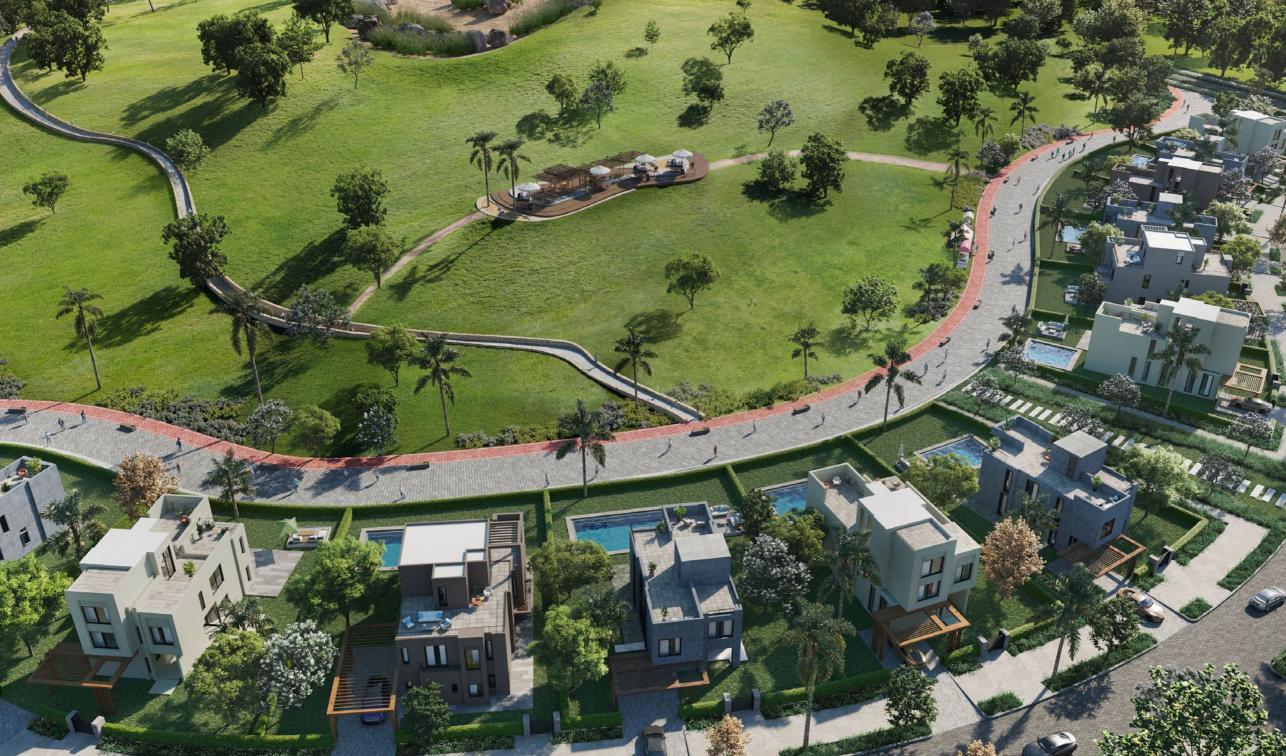

### MASTERPLAN

O West is set over an area of 1,007 acres and designed by HOK, one of the world's largest, most renowned and highly acclaimed architectural design firms. Founded in 1955 in St Louis, Missouri, HOK is responsible for a multitude of prestigious projects including the NASA Space Museum (Washington DC, USA), Apple Inc's Research & Development Campus (Cupertino, California, USA) and the Tokyo Telecom Center (Tokyo, Japan).

HOK's vision for O West's masterplan provides balanced and unique neighborhoods meticulously conceptualized into the fabric of the natural attributes of the site. Through the use of "Green Fingers", meandering green spaces that span the development, the outdoor spaces and picturesque views facilitate the core vision of social interaction in a community-focused urban environment. The O West site boasts incredible natural topography that facilitates the integration of a civic spine along the direction of the prevailing winds to provide natural cooling. This "high street" is a pedestrian-friendly access from the North to the South of the project. A journey by bicycle or on foot through the phases of O West will be a safe, accessible and enjoyable experience in a breathtaking urban environment.