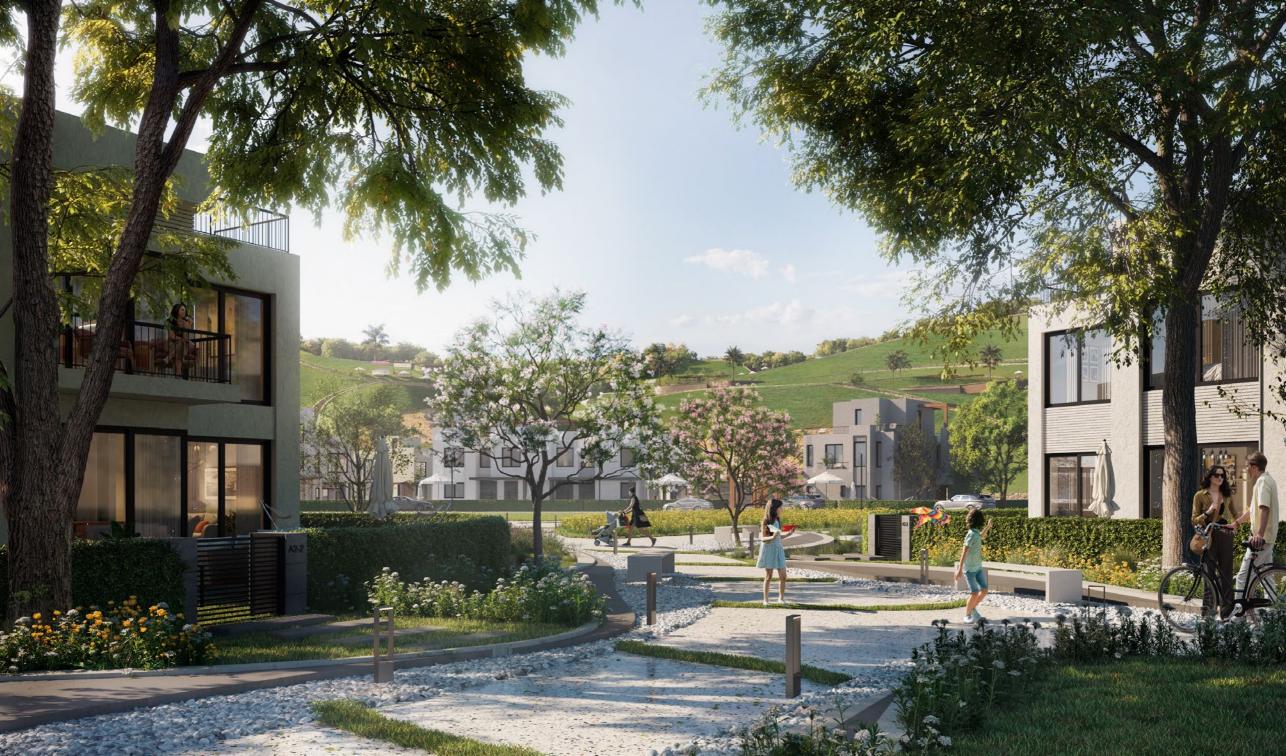

HOK's vision for O West's masterplan provides balanced and unique neighborhoods meticulously conceptualized into the fabric of the natural attributes of the site. Through the use of "Green Fingers", meandering green spaces that span the development, the outdoor spaces and picturesque views facilitate the core vision of social interaction in a community-focused urban environment. The O West site boasts incredible natural topography that facilitates the integration of a civic spine along the direction of the prevailing winds to provide natural cooling. This "high street" is a pedestrian-friendly access from the North to the South of the project. A journey by bicycle or on foot through the phases of O West will be a safe, accessible and enjoyable experience in a breathtaking urban environment.

EDSA's enduring appeal is vividly illustrated by their evergreen landscaping concept, creating meandering trails that engage pedestrians and establish a spontaneous relationship between residents and the open spaces, strengthening community interaction and celebrating the outdoors through an interconnected network of walking and cycling paths, enclosed by meticulously handpicked greenery.

### ARCHITECTURE

The design and aesthetics of O West are tailored to capture the essence of a modern dynamic community. The elegant contemporary architecture, designed by local architects Ayman Arafa Designs, EKRAVD, Nara Studios and Schaduf, bridges O West's sustainable principles with functional construction. With its innovative design, lavish high-ceilings, large and inviting spaces and the finest selection of materials and equipmen, every nuance has been considered without compromise. O West's residences promise a very personalized, efficient, elegant and trendy way o living.