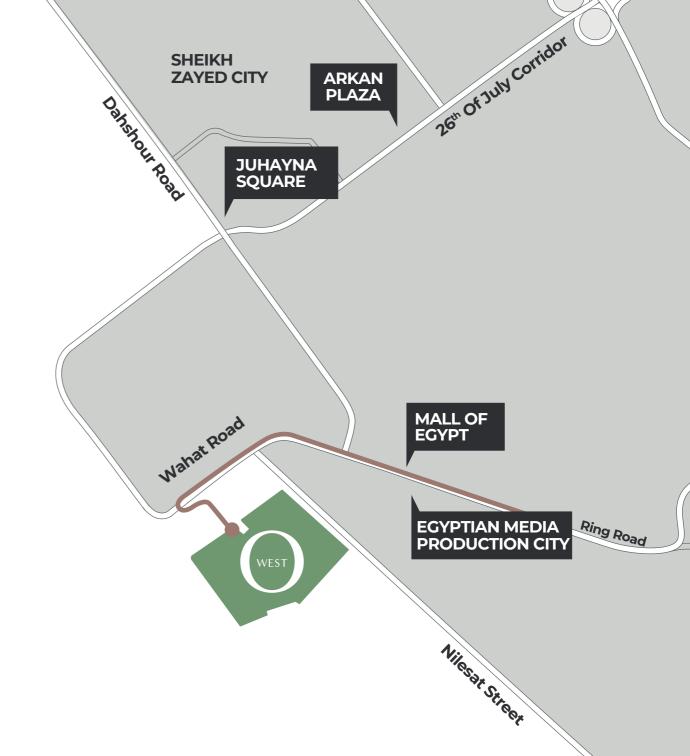

## LOCATION

The centrally located focal point of 6<sup>th</sup> of October, O West is easily accessible due to its proximity to main roads and highways.

#### · Entrance directly from Wahat Road

- · 3 minutes from Mall of Egypt
- · 3 minutes from Dahshour Road
- · 5 minutes from Juhayna Square
- · 7 minutes from Arkan Plaza
- · 7 minutes from Ring Road
- · 10 minutes from Mehwar