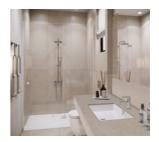

#### **ENTRANCE FOYER, LIVING & DINING:**

Flooring:

Option A: Imported marble tiles
Option B: Engineered wood flooring

Walls: Paint

Ceiling: Paint (white)

#### **GUEST TOILET:**

Flooring: Local porcelain tiles Walls: Porcelain & Paint Ceiling: Paint (white)

#### **SANITARY WARE:**

Toilet: Duravit Basin: Duravit

Bathroom sink mixer: Grohe

Shower set: Grohe

#### **INTERNAL STAIRS:**

Imported marble