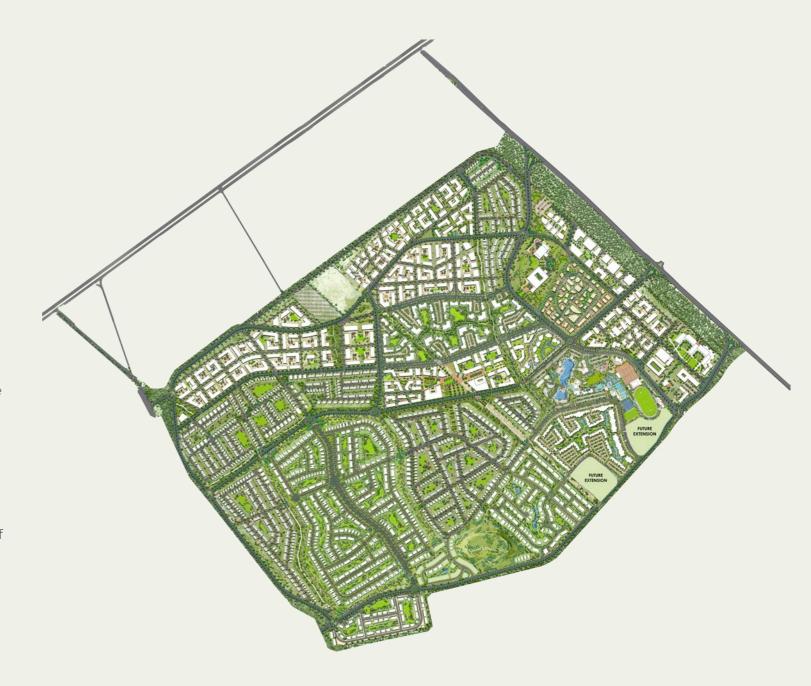

### MASTERPLAN

O West is set over an area of 1,007 acres and designed by HOK, one of the world's largest, most renowned and highly acclaimed architectural design firms. Founded in 1955 in St Louis, Missouri, HOK is responsible for a multitude of prestigious projects including the NASA Space Museum (Washington DC, USA), Apple Inc's Research & Development Campus (Cupertino, California, USA) and the Tokyo Telecom Center (Tokyo, Japan).

HOK's vision for O West's masterplan provides balanced and unique neighborhoods meticulously conceptualized into the fabric of the natural attributes of the site. Through the use of "Green Fingers", meandering green spaces that span the development, the outdoor spaces and picturesque views facilitate the core vision of social interaction in a community-focused urban environment. The O West site boasts incredible natural topography that facilitates the integration of a civic spine along the direction of the prevailing winds to provide natural cooling. This "high street" is a pedestrian-friendly access from the North to the South of the project. A journey by bicycle or on foot through the phases of O West will be a safe, accessible and enjoyable experience in a breathtaking urban environment.